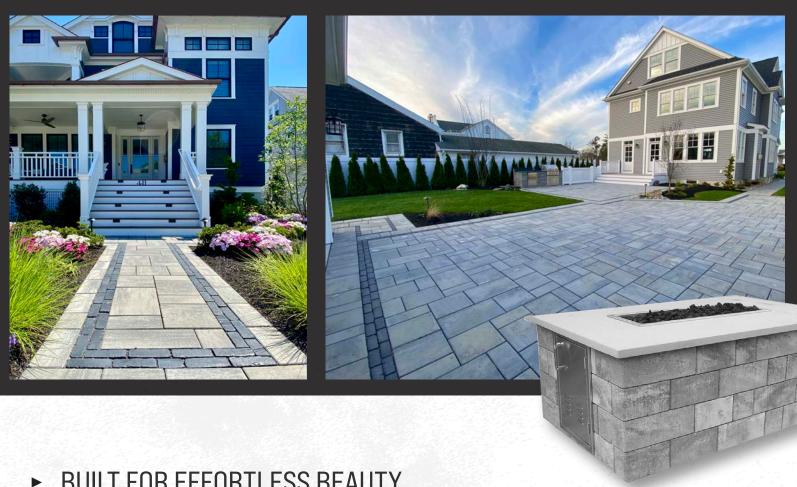

# DOWN TO EARTH LANDSCAPING HARDSCAPES

**DOWN TO EARTH LANDSCAPING** can turn your outdoor space into a work of art.

Our hardscape professionals have experience in all types of patio choices including pavers, wet or dry laid natural stone, and brick. Our design team will work closely with you to determine your needs and develop a design you will cherish and enjoy for years to come.

#### **BUILT FOR EFFORTLESS BEAUTY**

We only carry the highest quality of pavers that will not expose heavy aggregate as they wear. The ultra-dense surface has more color and more protection, ensuring a lifetime of beauty with minimal maintenance. Plus, we have paver options that can perfectly match any style! Additionally, Down to Earth has you covered from the bottom to the top ensuring your hardscape plan includes any necessary drainage installation recommendations.