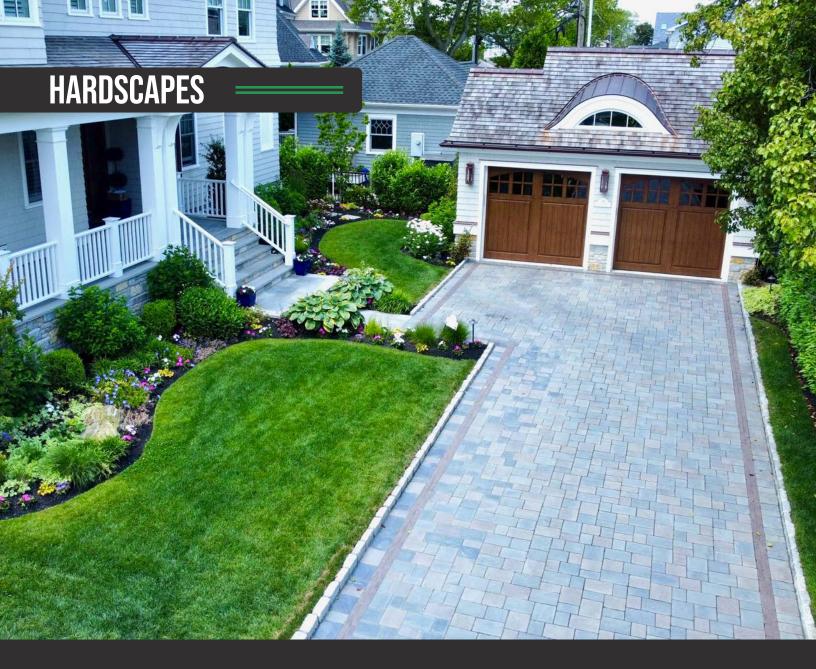

# DOWN TO EARTH LANDSCAPING HARDSCAPES

**DOWN TO EARTH LANDSCAPING** can turn your outdoor space into a work of art.

Our hardscape professionals have experience in all types of patio choices including pavers, wet or dry laid natural stone, and brick. Our design team will work closely with you to determine your needs and develop a design you will cherish and enjoy for years to come.

#### **BUILT FOR EFFORTLESS BEAUTY**

We only carry the highest quality of pavers that will not expose heavy aggregate as they wear. The ultra-dense surface has more color and more protection, ensuring a lifetime of beauty with minimal maintenance. Plus, we have paver options that can perfectly match any style! Additionally, Down to Earth has you covered from the bottom to the top ensuring your hardscape plan includes any necessary drainage installation recommendations.